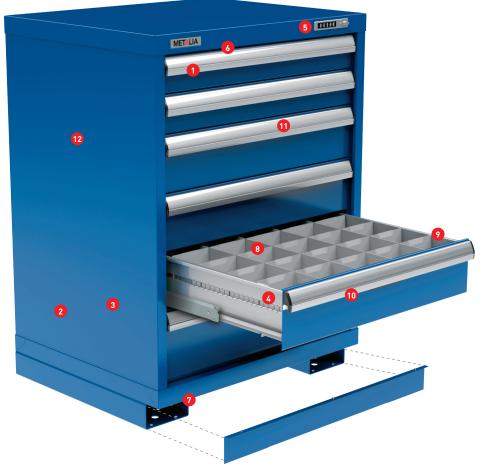

### What's in it for you?

- Ensures high performance through the whole life cycle of the unit, limiting downtime.
- Peace of mind: All Metalia<sup>®</sup> products carry a Lifetime Warranty.

2 Swiss-made sliding system on Delrin® with Safety Lock. NASA sourced material is used to create the world's best sliding system.

**6 Rolled-edges drawer face** Durability on the frontline.

**LED drawer lighting\*** Focus on your productivity.

Digital locking system\*

easier management.

Better control.

Integrated forklift base Mobility... simplified.

**Partitions and dividers** Organized to perform better.

**100% opening** Easy access and control over what matters most to you.

Ergonomic drawer handle with patented design and lock-in mechanism\* Quality you can feel.

**"One drawer at a time" system\*** Safety is the #1 priority.

Unique powder coating Great look, durable, amazing protection.

\*Available as options