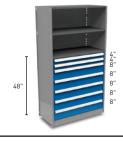

### MODELS

See catalog for a wider selection.

| #            |   | • • • •        | ⊞   |
|--------------|---|----------------|-----|
| 520GC48-0701 | 7 | 36"x 18"x 48"  | 88  |
| 520GD48-0701 | 7 | 36"x 24½"x 48" | 78  |
| 520KC48-0701 | 7 | 48"x 18" x 48" | 132 |
| 520KD48-0701 | 7 | 48"x 24½"x48"  | 108 |