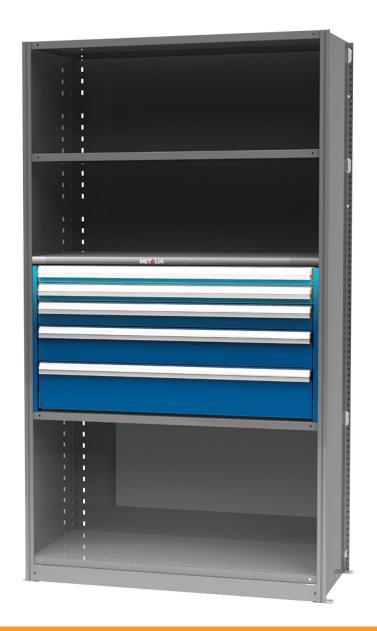

up> products carry a Lifetime Warranty.







2 Swiss-made sliding system on Delrin® with Safety Lock. NASA sourced material is used to create the world's best sliding system.





**6 Rolled-edges drawer face** Durability on the frontline.



**LED drawer lighting\*** Focus on your productivity.

Digital locking system\*

easier management.

Better control.



Integrated forklift base Mobility... simplified.



**Partitions and dividers** Organized to perform better.



**100% opening** Easy access and control over what matters most to you.



Ergonomic drawer handle with patented design and lock-in mechanism\* Quality you can feel.



**"One drawer at a time" system\*** Safety is the #1 priority.



Unique powder coating Great look, durable, amazing protection.

\*Available as options



### MODELS

See catalog for a wider selection.







| #            |   | • • • •        | ⊞   |
|--------------|---|----------------|-----|
| 520GC48-0701 | 7 | 36"x 18"x 48"  | 88  |
| 520GD48-0701 | 7 | 36"x 24½"x 48" | 78  |
| 520KC48-0701 | 7 | 48"x 18" x 48" | 132 |
| 520KD48-0701 | 7 | 48"x 24½"x48"  | 108 |



### **METALIA® STURDINESS ANYWHERE YOU WANT**



### SINCE 1990, WE HAVE BEEN CREATING INNOVATIVE **STORAGE SOLUTIONS TO MAXIMIZE YOUR ORGANIZATION** AND THE WORKFLOW OF YOUR OPERATIONS.

### DESIGN

Our experienced engineers and industrial designers created Metalia® products to make them useful, efficient and stylish.

### INNOVATION

Protected by numerous patents, Metalia® products stand for innovation and offer the latest technology and features in the industry.

#### D