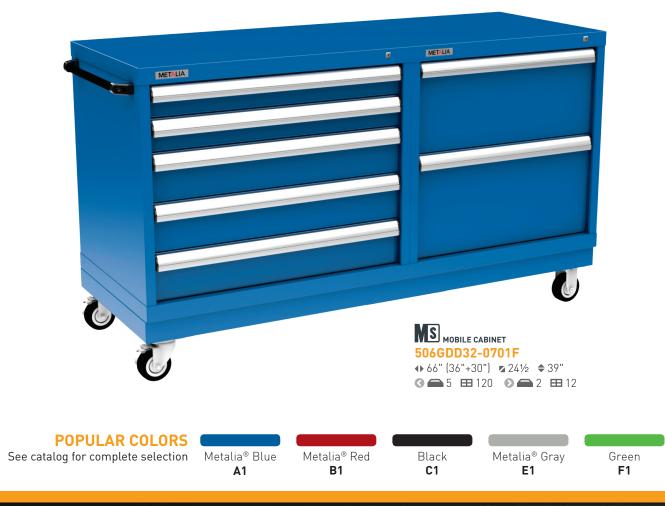

### What's in it for you?

- Ensures high performance through the whole life cycle of the unit, limiting downtime.
- Peace of mind: All Metalia<sup>®</sup> products carry a Lifetime Warranty.

2 Swiss-made sliding system on Delrin® with Safety Lock. NASA sourced material is used to create the world's best sliding system.

**6 Rolled-edges drawer face** Durability on the frontline.

**LED drawer lighting\*** Focus on your productivity.

Digital locking system\*

easier management.

Better control.

Integrated forklift base Mobility... simplified.

**Partitions and dividers** Organized to perform better.

**100% opening** Easy access and control over what matters most to you.

Ergonomic drawer handle with patented design and lock-in mechanism\* Quality you can feel.

**"One drawer at a time" system\*** Safety is the #1 priority.

Unique powder coating Great look, durable, amazing protection.

\*Available as options