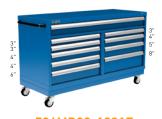

### MODELS

See catalog for a wider selection.

| #            |   | • • • •        | ⊞   |
|--------------|---|----------------|-----|
| 520GC48-0701 | 7 | 36"x 18"x 48"  | 88  |
| 520GD48-0701 | 7 | 36"x 24½"x 48" | 78  |
| 520KC48-0701 | 7 | 48"x 18" x 48" | 132 |
| 520KD48-0701 | 7 | 48"x 24½"x48"  | 108 |