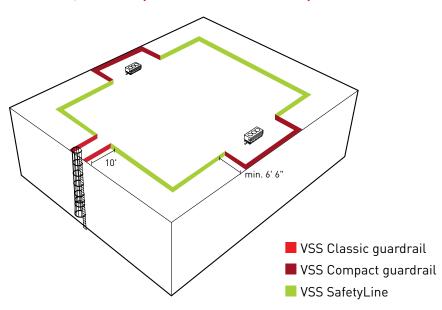

## Typical VSS SafetyLine installation combined to Delta Prevention guardrail sections.

As a result, the whole perimeter is delimited and protected.