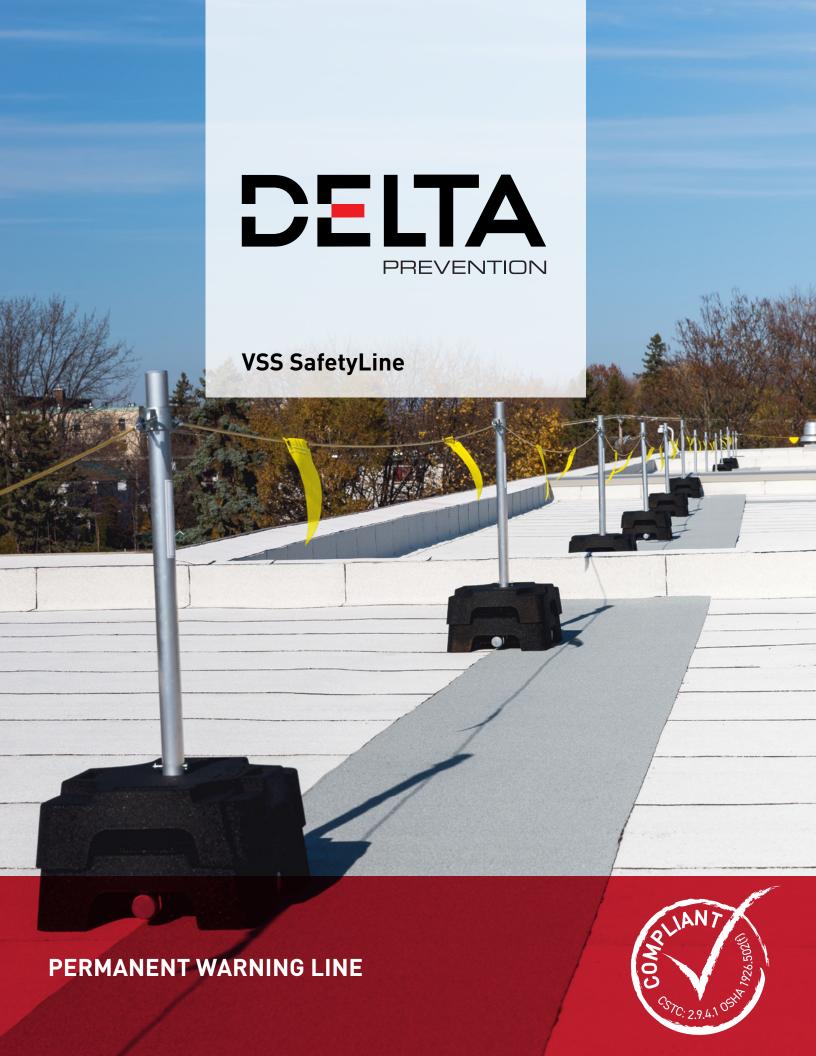

## PERMANENT WARNING LINE VSS SafetyLine



Measures represent maximal spacing between 2 vertical posts.

12.5' and 20' cables come preassembled with carabiners.

## Typical VSS SafetyLine installation combined to Delta Prevention guardrail sections.

As a result, the whole perimeter is delimited and protected.



## **Specifications:**

| Max distance between upright<br>Max length of starter/ending:<br>Cable highest point allowed: | : 240"<br>150"<br>39" from the ground     |
|-----------------------------------------------------------------------------------------------|-------------------------------------------|
|                                                                                               |                                           |
| Cable highest point allowed: