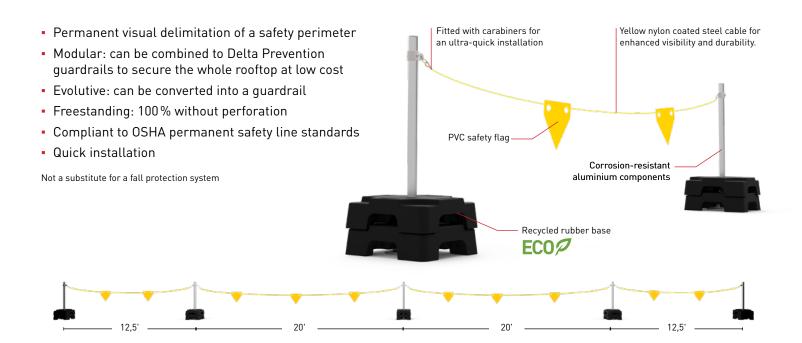

## PERMANENT WARNING LINE VSS SafetyLine

Measures represent maximal spacing between 2 vertical posts.

12.5' and 20' cables come preassembled with carabiners.